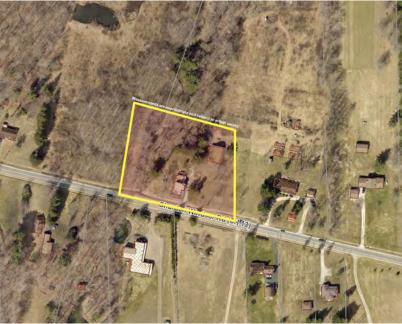

## **AUCTION**

WEDNESDAY, FEBRUARY 12, 2025, 12:00 PM OPEN HOUSE MON. FEB. 10, 2025, 3:30-5:00 PM

BRICK TWO-STORY HISTORIC HOME ON 2.87 ACRES

Hambden Township, Geauga County, Chardon Local Schools

13250 CHARDON WINDSOR RD., CHARDON, OH 44024

# LIVE AUCTION WITH ONLINE BIDDING

Real estate features a two-story brick historical home on 2.87 acres, built in 1841 with 2,584 sq. ft. living area. Main level features mudroom entrance, living room with pellet stove heater, kitchen, lg. great room, formal dining room, sitting room and bathroom. Second level has three bedrooms and full bath. Walkup floored attic storage. Open basement with F.A. furnace. Nice size rear wood deck. Lg. 48'X40' pole barn with cement floors, electric, floored attic, half bath and lean-to. Two other small storage sheds. Property is serviced by well and septic. Half year real estate taxes are \$1,436.