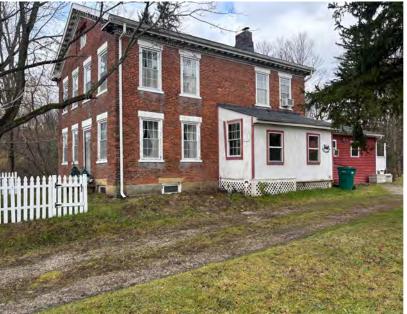

# LIVE AUCTION WITH ONLINE BIDDING

Real estate features a two-story brick historical home on 2.87 acres, built in 1841 with 2,584 sq. ft. living area. Main level features mudroom entrance, living room with pellet stove heater, kitchen, lg. great room, formal dining room, sitting room and bathroom. Second level has three bedrooms and full bath. Walkup floored attic storage. Open basement with F.A. furnace. Nice size rear wood deck. Lg. 48'X40' pole barn with cement floors, electric, floored attic, half bath and lean-to. Two other small storage sheds. Property is serviced by well and septic. Half year real estate taxes are \$1,436.