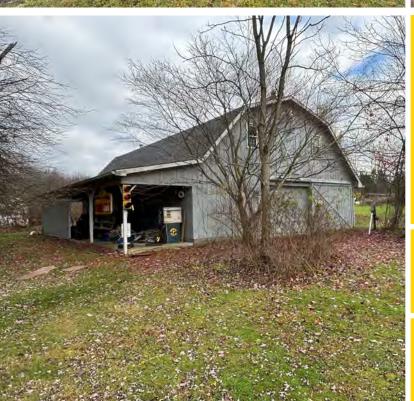

# LIVE AUCTION WITH ONLINE BIDDING

Real estate features a two-story brick historical home on 2.87 acres, built in 1841 with 2,584 sq. ft. living area. Main level features mudroom entrance, living room with pellet stove heater, kitchen, lg. great room, formal dining room, sitting room and bathroom. Second level has three bedrooms and full bath. Walkup floored attic storage. Open basement with F.A. furnace. Nice size rear wood deck. Lg. 48'X40' pole barn with cement floors, electric, floored attic, half bath and lean-to. Two other small storage sheds. Property is serviced by well and septic. Half year real estate taxes are \$1,436.