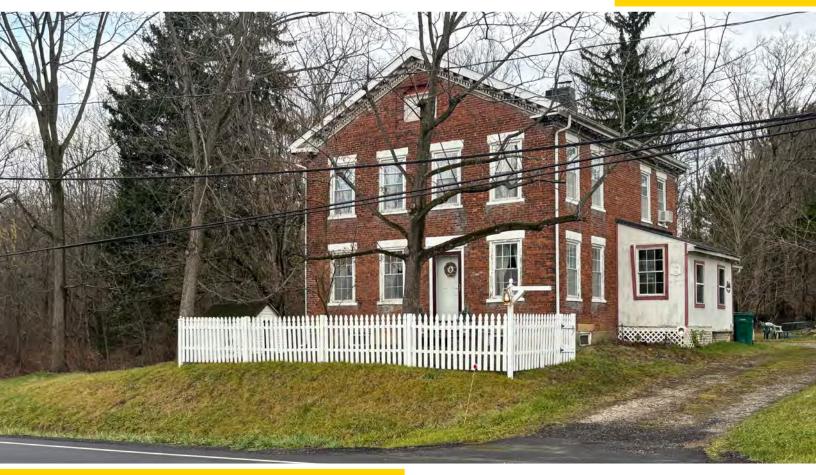

# LIVE AUCTION WITH ONLINE BIDDING

Real estate features a two-story brick historical home on 2.87 acres, built in 1841 with 2,584 sq. ft. living area. Main level features mudroom entrance, living room with pellet stove heater, kitchen, lg. great room, formal dining room, sitting room and bathroom. Second level has three bedrooms and full bath. Walkup floored attic storage. Open basement with F.A. furnace. Nice size rear wood deck. Lg. 48'X40' pole barn with cement floors, electric, floored attic, half bath and lean-to. Two other small storage sheds. Property is serviced by well and septic. Half year real estate taxes are \$1,436.