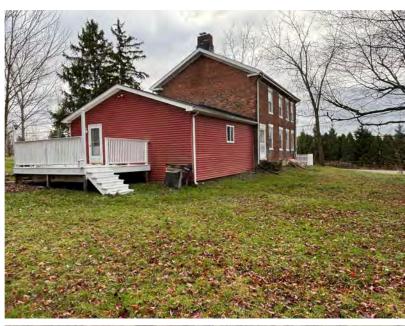

# LIVE AUCTION WITH ONLINE BIDDING

Real estate features a two-story brick historical home on 2.87 acres, built in 1841 with 2,584 sq. ft. living area. Main level features mudroom entrance, living room with pellet stove heater, kitchen, lg. great room, formal dining room, sitting room and bathroom. Second level has three bedrooms and full bath. Walkup floored attic storage. Open basement with F.A. furnace. Nice size rear wood deck. Lg. 48'X40' pole barn with cement floors, electric, floored attic, half bath and lean-to. Two other small storage sheds. Property is serviced by well and septic. Half year real estate taxes are \$1,436.